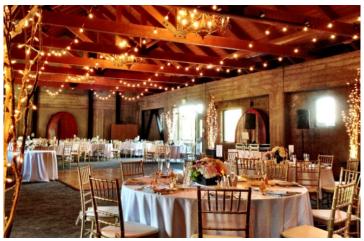

# WEDNESDAY SEPTEMBER 27<sup>TH</sup>, 2017

Welcome back San Jose ASHRAE. We are excited to start the 2017-18 year off at the Mountain Winery for our September Social. The event will take place in the Grand Hall, a tranquil and luxurious setting. (1) Meal ticket and (1) drink ticket will be included with each registration. There will also be a cash only bar to purchase additional drinks.

<u>Date</u>: September 27<sup>th</sup>, 2017

<u>Location</u>: Mountain Winery

14831 Pierce Rd, Saratoga, CA 95070

<u>Time:</u>

Check-in and Social: 5:30PM

Dinner 6:45PM - 9:30PM